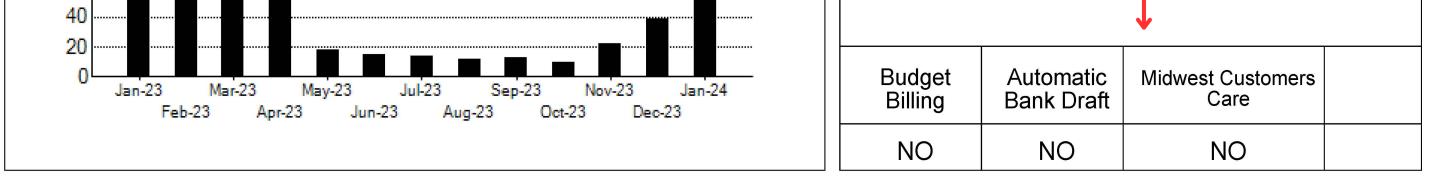

| WHILE IS A REAL OF A REAL | MIDWEST ENERGY INC                                                   | ACCOUNT NUMBER               | 12345678                                | BILL DATE:                                                                                                                                                                                                                                                                             | 1/10/2024                        |  |
|-------------------------------------------------------------------------------------------------------------------------------------------------------------------------------------------------------------------------------------------------------------------------------------------------------------------------------------------------------------------------------------------------------------------------------------------------------------------------------------------------------------------------------------------------------------------------------------------------------------------------------------------------------------------------------------------------------------------------------------------------------------------------------------------------------------------------------------------------------------------------------------------------------------------------------------------------------------------------------------------------------------------------------------------------------------------------------------------------------------------------------------------------------------------------------------------------------------------------------------------------------------------------------------------------------------------------------------------------------------------------------------------------------------------------------------------------------------------------------------------------------------------------------------------------------------------------------------------------------------------------------------------------------------------------------------------------------------------------------------------------------------------------------------------------------------------------------------------------------------------------------------------------------------------------------------------------------------------------------------------------------------------------------------------------------------------------------------------------------------------------------|----------------------------------------------------------------------|------------------------------|-----------------------------------------|----------------------------------------------------------------------------------------------------------------------------------------------------------------------------------------------------------------------------------------------------------------------------------------|----------------------------------|--|
| BARK .                                                                                                                                                                                                                                                                                                                                                                                                                                                                                                                                                                                                                                                                                                                                                                                                                                                                                                                                                                                                                                                                                                                                                                                                                                                                                                                                                                                                                                                                                                                                                                                                                                                                                                                                                                                                                                                                                                                                                                                                                                                                                                                        | PO BOX 898<br>HAYS KS 67601<br>800-222-3121                          | HOMER J. SIMPSON             |                                         | DUE DATE:                                                                                                                                                                                                                                                                              | 2/5/2024                         |  |
|                                                                                                                                                                                                                                                                                                                                                                                                                                                                                                                                                                                                                                                                                                                                                                                                                                                                                                                                                                                                                                                                                                                                                                                                                                                                                                                                                                                                                                                                                                                                                                                                                                                                                                                                                                                                                                                                                                                                                                                                                                                                                                                               | www.mwenergy.com                                                     | SERVICE ADDRESS:             | 742 EVERGREEN TER                       | R., HAYS                                                                                                                                                                                                                                                                               |                                  |  |
| ACTIVITY                                                                                                                                                                                                                                                                                                                                                                                                                                                                                                                                                                                                                                                                                                                                                                                                                                                                                                                                                                                                                                                                                                                                                                                                                                                                                                                                                                                                                                                                                                                                                                                                                                                                                                                                                                                                                                                                                                                                                                                                                                                                                                                      | SINCE LAST BILL                                                      |                              | Midwest Energy g                        | provides bill payment assis                                                                                                                                                                                                                                                            | tance to                         |  |
| Previous                                                                                                                                                                                                                                                                                                                                                                                                                                                                                                                                                                                                                                                                                                                                                                                                                                                                                                                                                                                                                                                                                                                                                                                                                                                                                                                                                                                                                                                                                                                                                                                                                                                                                                                                                                                                                                                                                                                                                                                                                                                                                                                      | Balance                                                              | \$117.36                     | eligible customers                      | eligible customers through the Midwest Customers<br>Care program. The program is funded by voluntary                                                                                                                                                                                   |                                  |  |
| Payments                                                                                                                                                                                                                                                                                                                                                                                                                                                                                                                                                                                                                                                                                                                                                                                                                                                                                                                                                                                                                                                                                                                                                                                                                                                                                                                                                                                                                                                                                                                                                                                                                                                                                                                                                                                                                                                                                                                                                                                                                                                                                                                      |                                                                      | \$117.36 CF                  | donations from M                        | donations from Midwest Energy customers and                                                                                                                                                                                                                                            |                                  |  |
| Adjustments                                                                                                                                                                                                                                                                                                                                                                                                                                                                                                                                                                                                                                                                                                                                                                                                                                                                                                                                                                                                                                                                                                                                                                                                                                                                                                                                                                                                                                                                                                                                                                                                                                                                                                                                                                                                                                                                                                                                                                                                                                                                                                                   |                                                                      | \$0.00                       | employees, and is                       | employees, and is administered by The Salvation Army.<br>Eligible households can receive one \$200 grant per<br>heating season. To learn more, or to donate, call                                                                                                                      |                                  |  |
| Late Charge                                                                                                                                                                                                                                                                                                                                                                                                                                                                                                                                                                                                                                                                                                                                                                                                                                                                                                                                                                                                                                                                                                                                                                                                                                                                                                                                                                                                                                                                                                                                                                                                                                                                                                                                                                                                                                                                                                                                                                                                                                                                                                                   |                                                                      | \$0.00                       |                                         |                                                                                                                                                                                                                                                                                        |                                  |  |
| BALANCE FORWARD **DUE NOW**<br>CURRENT CHARGES                                                                                                                                                                                                                                                                                                                                                                                                                                                                                                                                                                                                                                                                                                                                                                                                                                                                                                                                                                                                                                                                                                                                                                                                                                                                                                                                                                                                                                                                                                                                                                                                                                                                                                                                                                                                                                                                                                                                                                                                                                                                                |                                                                      | \$0.00                       |                                         | Midwest Energy at (800)-222-3121.                                                                                                                                                                                                                                                      |                                  |  |
| Electric C                                                                                                                                                                                                                                                                                                                                                                                                                                                                                                                                                                                                                                                                                                                                                                                                                                                                                                                                                                                                                                                                                                                                                                                                                                                                                                                                                                                                                                                                                                                                                                                                                                                                                                                                                                                                                                                                                                                                                                                                                                                                                                                    | harges                                                               | \$78.11                      |                                         |                                                                                                                                                                                                                                                                                        |                                  |  |
| Gas Charges                                                                                                                                                                                                                                                                                                                                                                                                                                                                                                                                                                                                                                                                                                                                                                                                                                                                                                                                                                                                                                                                                                                                                                                                                                                                                                                                                                                                                                                                                                                                                                                                                                                                                                                                                                                                                                                                                                                                                                                                                                                                                                                   |                                                                      | \$59.61                      | Put more money                          | Put more money into your pocket by switching to LED                                                                                                                                                                                                                                    |                                  |  |
| Taxes                                                                                                                                                                                                                                                                                                                                                                                                                                                                                                                                                                                                                                                                                                                                                                                                                                                                                                                                                                                                                                                                                                                                                                                                                                                                                                                                                                                                                                                                                                                                                                                                                                                                                                                                                                                                                                                                                                                                                                                                                                                                                                                         |                                                                      | \$10.26                      | light bulbs. Using                      | light bulbs. Using only a fraction of the electricity<br>compared to incandescent light bulbs, LEDs can make<br>a big impact on your energy bill. LEDs also last much<br>longer than most incandescent or compact fluorescent<br>bulbs, providing years of service. Consider switching |                                  |  |
| Total Current Charges                                                                                                                                                                                                                                                                                                                                                                                                                                                                                                                                                                                                                                                                                                                                                                                                                                                                                                                                                                                                                                                                                                                                                                                                                                                                                                                                                                                                                                                                                                                                                                                                                                                                                                                                                                                                                                                                                                                                                                                                                                                                                                         |                                                                      | \$147.98                     | a big impact on v                       |                                                                                                                                                                                                                                                                                        |                                  |  |
| AMOUNT DUE                                                                                                                                                                                                                                                                                                                                                                                                                                                                                                                                                                                                                                                                                                                                                                                                                                                                                                                                                                                                                                                                                                                                                                                                                                                                                                                                                                                                                                                                                                                                                                                                                                                                                                                                                                                                                                                                                                                                                                                                                                                                                                                    |                                                                      | \$147.98                     | longer than most                        |                                                                                                                                                                                                                                                                                        |                                  |  |
| An ite                                                                                                                                                                                                                                                                                                                                                                                                                                                                                                                                                                                                                                                                                                                                                                                                                                                                                                                                                                                                                                                                                                                                                                                                                                                                                                                                                                                                                                                                                                                                                                                                                                                                                                                                                                                                                                                                                                                                                                                                                                                                                                                        | emized accounting of all electric an page two.                       | d gas charges appears on     | students. High sc                       | nas opportunities for high s<br>hool juniors can now apply                                                                                                                                                                                                                             | for the                          |  |
| 1200<br>1000<br>800                                                                                                                                                                                                                                                                                                                                                                                                                                                                                                                                                                                                                                                                                                                                                                                                                                                                                                                                                                                                                                                                                                                                                                                                                                                                                                                                                                                                                                                                                                                                                                                                                                                                                                                                                                                                                                                                                                                                                                                                                                                                                                           |                                                                      | /H                           | be selected. High<br>of ten \$1,000 sch | n Washington, D.C. Two st<br>school seniors may apply<br>olarships. There's no GPA<br>applying online is easy, at<br>om/community.                                                                                                                                                     | to win one                       |  |
| 600 ······<br>400 ······                                                                                                                                                                                                                                                                                                                                                                                                                                                                                                                                                                                                                                                                                                                                                                                                                                                                                                                                                                                                                                                                                                                                                                                                                                                                                                                                                                                                                                                                                                                                                                                                                                                                                                                                                                                                                                                                                                                                                                                                                                                                                                      |                                                                      |                              | These cl                                |                                                                                                                                                                                                                                                                                        | harts show a 12-month history of |  |
| 200                                                                                                                                                                                                                                                                                                                                                                                                                                                                                                                                                                                                                                                                                                                                                                                                                                                                                                                                                                                                                                                                                                                                                                                                                                                                                                                                                                                                                                                                                                                                                                                                                                                                                                                                                                                                                                                                                                                                                                                                                                                                                                                           |                                                                      | ·····                        |                                         | > electric and/or natural gas usage, allowing you                                                                                                                                                                                                                                      |                                  |  |
| 0<br>                                                                                                                                                                                                                                                                                                                                                                                                                                                                                                                                                                                                                                                                                                                                                                                                                                                                                                                                                                                                                                                                                                                                                                                                                                                                                                                                                                                                                                                                                                                                                                                                                                                                                                                                                                                                                                                                                                                                                                                                                                                                                                                         | lan-23 Mar-23 May-23 Jul-23 Sep-23<br>Feb-23 Apr-23 Jun-23 Aug-23 Oc | Nov-23 Jan-24<br>t-23 Dec-23 | to quickly                              | compare several mor                                                                                                                                                                                                                                                                    | ths of usage.                    |  |
|                                                                                                                                                                                                                                                                                                                                                                                                                                                                                                                                                                                                                                                                                                                                                                                                                                                                                                                                                                                                                                                                                                                                                                                                                                                                                                                                                                                                                                                                                                                                                                                                                                                                                                                                                                                                                                                                                                                                                                                                                                                                                                                               |                                                                      |                              |                                         | enrolled in these prog                                                                                                                                                                                                                                                                 |                                  |  |
| 100<br>80                                                                                                                                                                                                                                                                                                                                                                                                                                                                                                                                                                                                                                                                                                                                                                                                                                                                                                                                                                                                                                                                                                                                                                                                                                                                                                                                                                                                                                                                                                                                                                                                                                                                                                                                                                                                                                                                                                                                                                                                                                                                                                                     |                                                                      |                              |                                         | indicate so here. If you'd like to be, just call us<br>at 1-800-222-3121.                                                                                                                                                                                                              |                                  |  |
| 60                                                                                                                                                                                                                                                                                                                                                                                                                                                                                                                                                                                                                                                                                                                                                                                                                                                                                                                                                                                                                                                                                                                                                                                                                                                                                                                                                                                                                                                                                                                                                                                                                                                                                                                                                                                                                                                                                                                                                                                                                                                                                                                            |                                                                      |                              |                                         |                                                                                                                                                                                                                                                                                        |                                  |  |