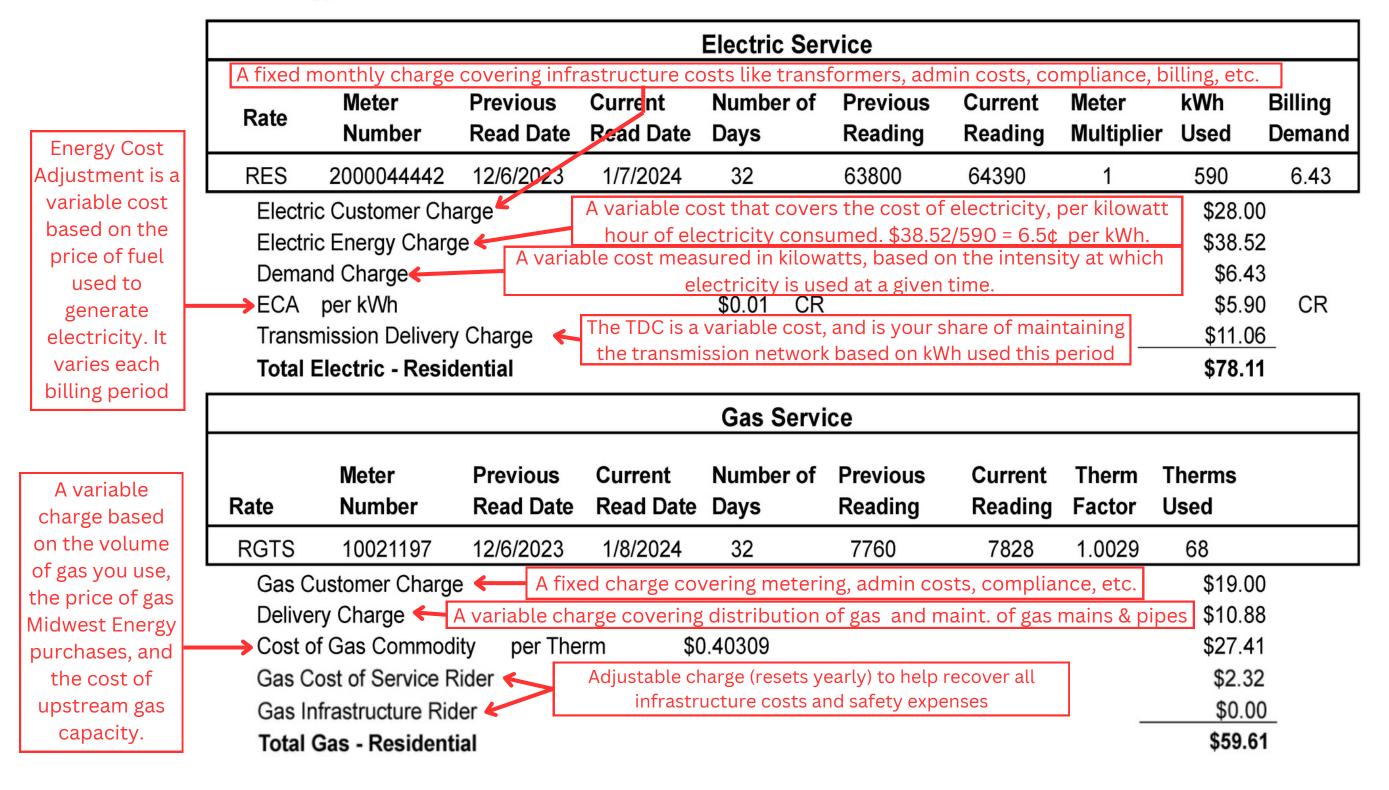

| WHILE IS A REAL OF A REAL | MIDWEST ENERGY INC                                                   | ACCOUNT NUMBER               | 12345678                                | BILL DATE:                                                                                                                                                                                                                                                                             | 1/10/2024                        |  |
|-------------------------------------------------------------------------------------------------------------------------------------------------------------------------------------------------------------------------------------------------------------------------------------------------------------------------------------------------------------------------------------------------------------------------------------------------------------------------------------------------------------------------------------------------------------------------------------------------------------------------------------------------------------------------------------------------------------------------------------------------------------------------------------------------------------------------------------------------------------------------------------------------------------------------------------------------------------------------------------------------------------------------------------------------------------------------------------------------------------------------------------------------------------------------------------------------------------------------------------------------------------------------------------------------------------------------------------------------------------------------------------------------------------------------------------------------------------------------------------------------------------------------------------------------------------------------------------------------------------------------------------------------------------------------------------------------------------------------------------------------------------------------------------------------------------------------------------------------------------------------------------------------------------------------------------------------------------------------------------------------------------------------------------------------------------------------------------------------------------------------------|----------------------------------------------------------------------|------------------------------|-----------------------------------------|----------------------------------------------------------------------------------------------------------------------------------------------------------------------------------------------------------------------------------------------------------------------------------------|----------------------------------|--|
| BARK .                                                                                                                                                                                                                                                                                                                                                                                                                                                                                                                                                                                                                                                                                                                                                                                                                                                                                                                                                                                                                                                                                                                                                                                                                                                                                                                                                                                                                                                                                                                                                                                                                                                                                                                                                                                                                                                                                                                                                                                                                                                                                                                        | PO BOX 898<br>HAYS KS 67601<br>800-222-3121                          | HOMER J. SIMPSON             |                                         | DUE DATE:                                                                                                                                                                                                                                                                              | 2/5/2024                         |  |
|                                                                                                                                                                                                                                                                                                                                                                                                                                                                                                                                                                                                                                                                                                                                                                                                                                                                                                                                                                                                                                                                                                                                                                                                                                                                                                                                                                                                                                                                                                                                                                                                                                                                                                                                                                                                                                                                                                                                                                                                                                                                                                                               | www.mwenergy.com                                                     | SERVICE ADDRESS:             | 742 EVERGREEN TER                       | R., HAYS                                                                                                                                                                                                                                                                               |                                  |  |
| ACTIVITY                                                                                                                                                                                                                                                                                                                                                                                                                                                                                                                                                                                                                                                                                                                                                                                                                                                                                                                                                                                                                                                                                                                                                                                                                                                                                                                                                                                                                                                                                                                                                                                                                                                                                                                                                                                                                                                                                                                                                                                                                                                                                                                      | SINCE LAST BILL                                                      |                              | Midwest Energy g                        | provides bill payment assis                                                                                                                                                                                                                                                            | tance to                         |  |
| Previous                                                                                                                                                                                                                                                                                                                                                                                                                                                                                                                                                                                                                                                                                                                                                                                                                                                                                                                                                                                                                                                                                                                                                                                                                                                                                                                                                                                                                                                                                                                                                                                                                                                                                                                                                                                                                                                                                                                                                                                                                                                                                                                      | Balance                                                              | \$117.36                     | eligible customers                      | eligible customers through the Midwest Customers<br>Care program. The program is funded by voluntary                                                                                                                                                                                   |                                  |  |
| Payments                                                                                                                                                                                                                                                                                                                                                                                                                                                                                                                                                                                                                                                                                                                                                                                                                                                                                                                                                                                                                                                                                                                                                                                                                                                                                                                                                                                                                                                                                                                                                                                                                                                                                                                                                                                                                                                                                                                                                                                                                                                                                                                      |                                                                      | \$117.36 CF                  | donations from M                        | donations from Midwest Energy customers and                                                                                                                                                                                                                                            |                                  |  |
| Adjustments                                                                                                                                                                                                                                                                                                                                                                                                                                                                                                                                                                                                                                                                                                                                                                                                                                                                                                                                                                                                                                                                                                                                                                                                                                                                                                                                                                                                                                                                                                                                                                                                                                                                                                                                                                                                                                                                                                                                                                                                                                                                                                                   |                                                                      | \$0.00                       | employees, and is                       | employees, and is administered by The Salvation Army.<br>Eligible households can receive one \$200 grant per<br>heating season. To learn more, or to donate, call                                                                                                                      |                                  |  |
| Late Charge                                                                                                                                                                                                                                                                                                                                                                                                                                                                                                                                                                                                                                                                                                                                                                                                                                                                                                                                                                                                                                                                                                                                                                                                                                                                                                                                                                                                                                                                                                                                                                                                                                                                                                                                                                                                                                                                                                                                                                                                                                                                                                                   |                                                                      | \$0.00                       |                                         |                                                                                                                                                                                                                                                                                        |                                  |  |
| BALANCE FORWARD **DUE NOW**<br>CURRENT CHARGES                                                                                                                                                                                                                                                                                                                                                                                                                                                                                                                                                                                                                                                                                                                                                                                                                                                                                                                                                                                                                                                                                                                                                                                                                                                                                                                                                                                                                                                                                                                                                                                                                                                                                                                                                                                                                                                                                                                                                                                                                                                                                |                                                                      | \$0.00                       |                                         | Midwest Energy at (800)-222-3121.                                                                                                                                                                                                                                                      |                                  |  |
| Electric C                                                                                                                                                                                                                                                                                                                                                                                                                                                                                                                                                                                                                                                                                                                                                                                                                                                                                                                                                                                                                                                                                                                                                                                                                                                                                                                                                                                                                                                                                                                                                                                                                                                                                                                                                                                                                                                                                                                                                                                                                                                                                                                    | harges                                                               | \$78.11                      |                                         |                                                                                                                                                                                                                                                                                        |                                  |  |
| Gas Charges                                                                                                                                                                                                                                                                                                                                                                                                                                                                                                                                                                                                                                                                                                                                                                                                                                                                                                                                                                                                                                                                                                                                                                                                                                                                                                                                                                                                                                                                                                                                                                                                                                                                                                                                                                                                                                                                                                                                                                                                                                                                                                                   |                                                                      | \$59.61                      | Put more money                          | Put more money into your pocket by switching to LED                                                                                                                                                                                                                                    |                                  |  |
| Taxes                                                                                                                                                                                                                                                                                                                                                                                                                                                                                                                                                                                                                                                                                                                                                                                                                                                                                                                                                                                                                                                                                                                                                                                                                                                                                                                                                                                                                                                                                                                                                                                                                                                                                                                                                                                                                                                                                                                                                                                                                                                                                                                         |                                                                      | \$10.26                      | light bulbs. Using                      | light bulbs. Using only a fraction of the electricity<br>compared to incandescent light bulbs, LEDs can make<br>a big impact on your energy bill. LEDs also last much<br>longer than most incandescent or compact fluorescent<br>bulbs, providing years of service. Consider switching |                                  |  |
| Total Current Charges                                                                                                                                                                                                                                                                                                                                                                                                                                                                                                                                                                                                                                                                                                                                                                                                                                                                                                                                                                                                                                                                                                                                                                                                                                                                                                                                                                                                                                                                                                                                                                                                                                                                                                                                                                                                                                                                                                                                                                                                                                                                                                         |                                                                      | \$147.98                     | a big impact on v                       |                                                                                                                                                                                                                                                                                        |                                  |  |
| AMOUNT DUE                                                                                                                                                                                                                                                                                                                                                                                                                                                                                                                                                                                                                                                                                                                                                                                                                                                                                                                                                                                                                                                                                                                                                                                                                                                                                                                                                                                                                                                                                                                                                                                                                                                                                                                                                                                                                                                                                                                                                                                                                                                                                                                    |                                                                      | \$147.98                     | longer than most                        |                                                                                                                                                                                                                                                                                        |                                  |  |
| An ite                                                                                                                                                                                                                                                                                                                                                                                                                                                                                                                                                                                                                                                                                                                                                                                                                                                                                                                                                                                                                                                                                                                                                                                                                                                                                                                                                                                                                                                                                                                                                                                                                                                                                                                                                                                                                                                                                                                                                                                                                                                                                                                        | emized accounting of all electric an page two.                       | d gas charges appears on     | students. High sc                       | nas opportunities for high s<br>hool juniors can now apply                                                                                                                                                                                                                             | for the                          |  |
| 1200<br>1000<br>800                                                                                                                                                                                                                                                                                                                                                                                                                                                                                                                                                                                                                                                                                                                                                                                                                                                                                                                                                                                                                                                                                                                                                                                                                                                                                                                                                                                                                                                                                                                                                                                                                                                                                                                                                                                                                                                                                                                                                                                                                                                                                                           |                                                                      | /H                           | be selected. High<br>of ten \$1,000 sch | n Washington, D.C. Two st<br>school seniors may apply<br>olarships. There's no GPA<br>applying online is easy, at<br>om/community.                                                                                                                                                     | to win one                       |  |
| 600 ······<br>400 ······                                                                                                                                                                                                                                                                                                                                                                                                                                                                                                                                                                                                                                                                                                                                                                                                                                                                                                                                                                                                                                                                                                                                                                                                                                                                                                                                                                                                                                                                                                                                                                                                                                                                                                                                                                                                                                                                                                                                                                                                                                                                                                      |                                                                      |                              | These cl                                |                                                                                                                                                                                                                                                                                        | harts show a 12-month history of |  |
| 200                                                                                                                                                                                                                                                                                                                                                                                                                                                                                                                                                                                                                                                                                                                                                                                                                                                                                                                                                                                                                                                                                                                                                                                                                                                                                                                                                                                                                                                                                                                                                                                                                                                                                                                                                                                                                                                                                                                                                                                                                                                                                                                           |                                                                      | ·····                        |                                         | > electric and/or natural gas usage, allowing you                                                                                                                                                                                                                                      |                                  |  |
| 0<br>                                                                                                                                                                                                                                                                                                                                                                                                                                                                                                                                                                                                                                                                                                                                                                                                                                                                                                                                                                                                                                                                                                                                                                                                                                                                                                                                                                                                                                                                                                                                                                                                                                                                                                                                                                                                                                                                                                                                                                                                                                                                                                                         | lan-23 Mar-23 May-23 Jul-23 Sep-23<br>Feb-23 Apr-23 Jun-23 Aug-23 Oc | Nov-23 Jan-24<br>t-23 Dec-23 | to quickly                              | compare several mor                                                                                                                                                                                                                                                                    | ths of usage.                    |  |
|                                                                                                                                                                                                                                                                                                                                                                                                                                                                                                                                                                                                                                                                                                                                                                                                                                                                                                                                                                                                                                                                                                                                                                                                                                                                                                                                                                                                                                                                                                                                                                                                                                                                                                                                                                                                                                                                                                                                                                                                                                                                                                                               |                                                                      |                              |                                         | enrolled in these prog                                                                                                                                                                                                                                                                 |                                  |  |
| 100<br>80                                                                                                                                                                                                                                                                                                                                                                                                                                                                                                                                                                                                                                                                                                                                                                                                                                                                                                                                                                                                                                                                                                                                                                                                                                                                                                                                                                                                                                                                                                                                                                                                                                                                                                                                                                                                                                                                                                                                                                                                                                                                                                                     |                                                                      |                              |                                         | indicate so here. If you'd like to be, just call us<br>at 1-800-222-3121.                                                                                                                                                                                                              |                                  |  |
| 60                                                                                                                                                                                                                                                                                                                                                                                                                                                                                                                                                                                                                                                                                                                                                                                                                                                                                                                                                                                                                                                                                                                                                                                                                                                                                                                                                                                                                                                                                                                                                                                                                                                                                                                                                                                                                                                                                                                                                                                                                                                                                                                            |                                                                      |                              |                                         |                                                                                                                                                                                                                                                                                        |                                  |  |