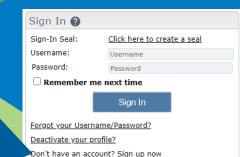

### TO ACCESS CUSTOMER CONNECT

Account Login 1) Login to your Login to access your **Midwest Energy** account or pay your bill. account at mwenergy.com LOGIN Account Number: 020200895 Current Balance \$240.00 Due Date: Sep 10, 2021 Bill Amount: \$240.00 Paperless Billing On 🖆 View/Pay Your CustomerConnect energy usage info

2) Click the house / icon located to the right of your account information.

If you do not have a Midwest Energy account, you can sign up for one

\*You will need your account number and billing zip code