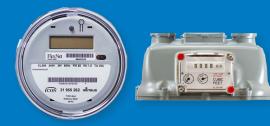

## INTRODUCING CUSTOMER CONNECT

Between 2016 and 2019, Midwest Energy installed new, automated meters at no cost for all electric and gas customers.

Using the data from these meters, the user-friendly CustomerConnect portal allows you to access your monthly, weekly or even hourly energy use data at any time, rather than waiting until a bill arrives.