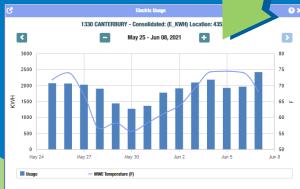

#### VIEW USAGE

Adjust dates to view monthly, weekly or daily usage, down to the hour.

CustomerConnect automatically compares your current month's usage to the previous month, helping you to make informed energy desicions.