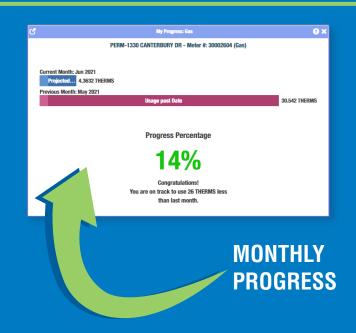

#### VIEW USAGE

Adjust dates to view monthly, weekly or daily usage, down to the hour.

CustomerConnect automatically compares your current month's usage to the previous month, helping you to make informed energy desicions.

You can set up e-mail alerts, notifying you when your usage reaches a chosen level, enabling you to budget more effectively and use energy more efficiently.

**MORE!**