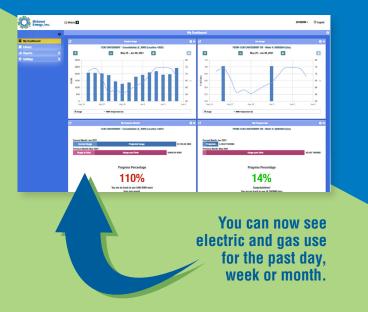

## INTRODUCING CUSTOMER CONNECT

Between 2016 and 2019, Midwest Energy installed new, automated meters at no cost for all electric and gas customers.

Using the data from these meters, the user-friendly CustomerConnect portal allows you to access your monthly, weekly or even hourly energy use data at any time, rather than waiting until a bill arrives.

#### USER-FRIENDLY DASHBOARD

Configure your dashboard to see the information you want, first, even if you have multiple meters.

#### VIEW USAGE

Adjust dates to view monthly, weekly or daily usage, down to the hour.

CustomerConnect automatically compares your current month's usage to the previous month, helping you to make informed energy desicions.